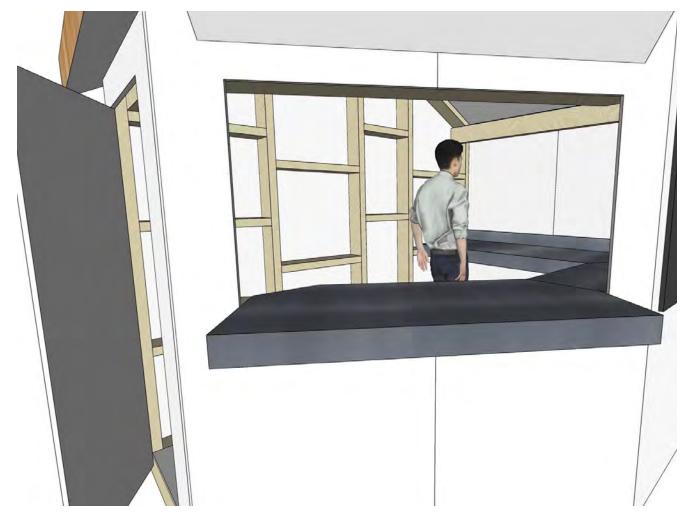

Living Roof to consist of air purifying plants. Planting Area: 7.59sgm per Kiosk Roof

N.B Colour palette to be confirmed.

Layout 1 - Internal View

Page 131

Plan Layout 1 W2400 x L2840mm x H3200mm

Plan Layout 2 W2400 x L2840mm x H3200mm