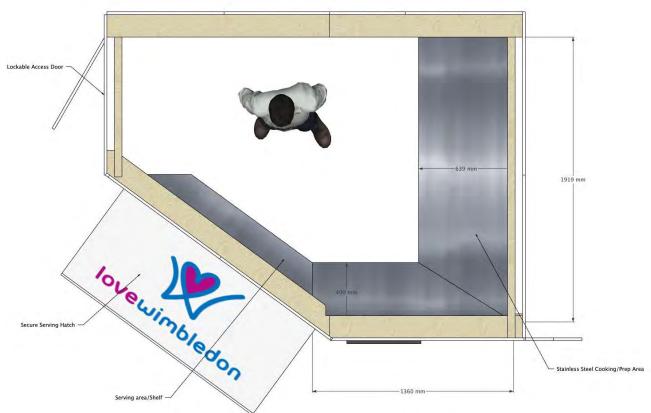

#### W2400 x L2840mm x H3200mm

The are two blocks kiosks, each block containing to mirror image units (2.4m x 2.8m). Each unit will a stainless steel worktop and space for a file.

Constructed from OSB with sustainably sourced oak foo a. The roof structure will be a sedum living roof.

Pitched roof has two sides with current dimensions as shown for each pitch. We have the ability to increase depth of roof by a maximum of 2 inches (50mm) if necessary and without severe modification to structure.

Living Roof to consist of air purifying plants. Planting Area: 7.59sgm per Kiosk Roof

N.B Colour palette to be confirmed.

Layout 1 - Internal View

Page 131

Plan Layout 1 W2400 x L2840mm x H3200mm

Plan Layout 2 W2400 x L2840mm x H3200mm