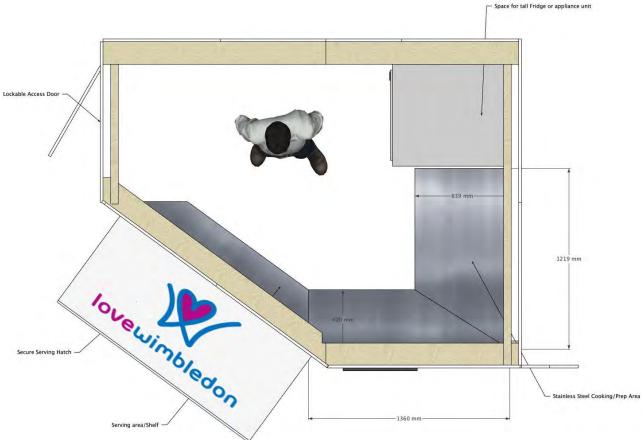

#### W2400 x L2840mm x H3200mm

The are two blocks kiosks, each block containing to mirror image units (2.4m x 2.8m). Each unit will a stainless steel worktop and space for a file.

Constructed from OSB with sustainably sourced oak foo a. The roof structure will be a sedum living roof.

Pitched roof has two sides with current dimensions as shown for each pitch. We have the ability to increase depth of roof by a maximum of 2 inches (50mm) if necessary and without severe modification to structure.

Living Roof to consist of air purifying plants. Planting Area: 7.59sgm per Kiosk Roof

N.B Colour palette to be confirmed.

Layout 1 - Internal View

Page 131

Plan Layout 1 W2400 x L2840mm x H3200mm

Plan Layout 2 W2400 x L2840mm x H3200mm