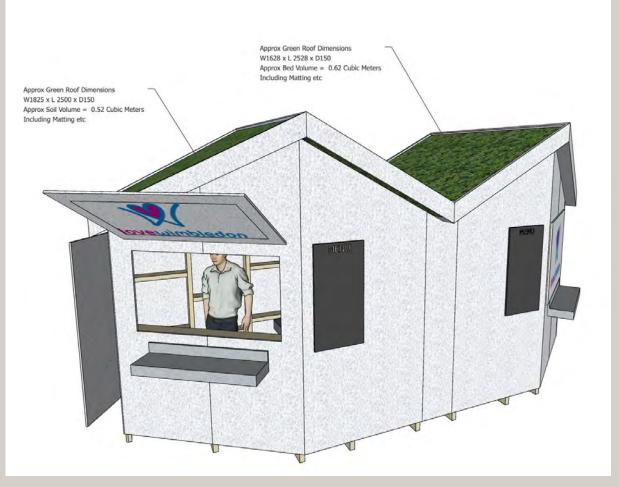

#### W2400 x L2840mm x H3200mm

The are two blocks kiosks, each block containing to mirror image units (2.4m x 2.8m). Each unit will a stainless steel worktop and space for a file.

Constructed from OSB with sustainably sourced oak foo a. The roof structure will be a sedum living roof.

Pitched roof has two sides with current dimensions as shown for each pitch. We have the ability to increase depth of roof by a maximum of 2 inches (50mm) if necessary and without severe modification to structure.

Living Roof to consist of air purifying plants. Planting Area: 7.59sgm per Kiosk Roof

N.B Colour palette to be confirmed.

Layout 1 - Internal View

Page 131

Plan Layout 1 W2400 x L2840mm x H3200mm

Plan Layout 2 W2400 x L2840mm x H3200mm