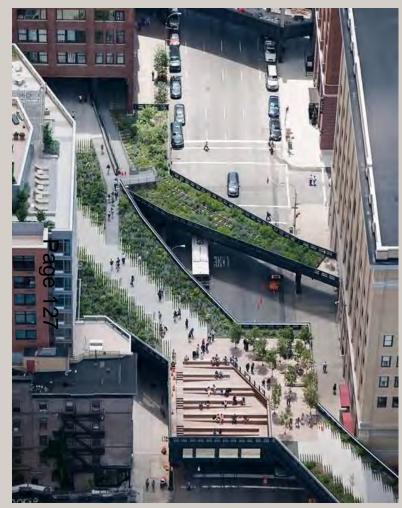

#### A Journey of Escapism

Taking inspiration from urban parks and and tactical urbanism. Hartfield Walk is about the journey. Reclaiming an underused space and repurposing it for the local community. It is a non-linear space interspersed with engaging and educational components designed to improve health, well-being and the environment. Manhattan's High Line is a prime example of the success of this approach.

#### https://www.thehighline.org/about/

We can take learnings from projects like the High Line and implement on a scale to fit with our local community. What makes Hartfield Walk unique is that we are approaching this project with a purpose to educate, inform and engage.