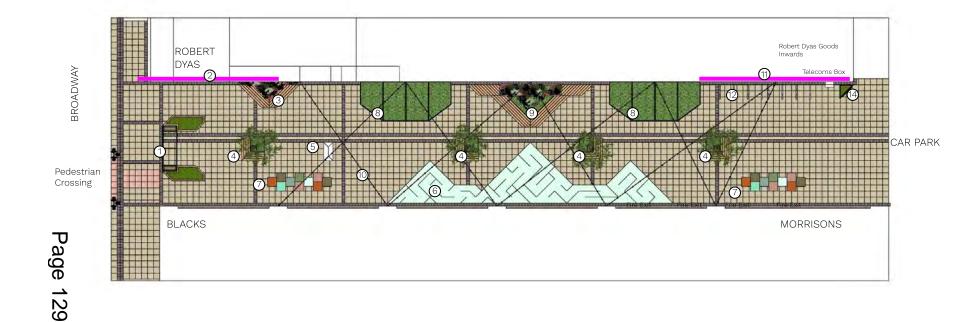

# The Plan

| 1. | Green | Entra | ance Arch | 1 |
|----|-------|-------|-----------|---|
| _  |       |       | _         |   |

- 2. Air Pollution Community Mural
- 3. Medium Bench and Planter
- 4. Tree Bench
- 5. Waste Bin
- 6. Floor Art Maze Tackling Air Pollution
- 7. Floor Art Environmental Hopscotch
- 8. Qty 4 of 3m x 2.2m Ethical Kiosks
- 9. Large Bench and Planter

- 10. Festoon Lighting
- 11. Climate Change Large Community Mural
- 12. Cycle Park Climate Link
- 14. Green Entrance Totem
- 15. Small Bench and Planter